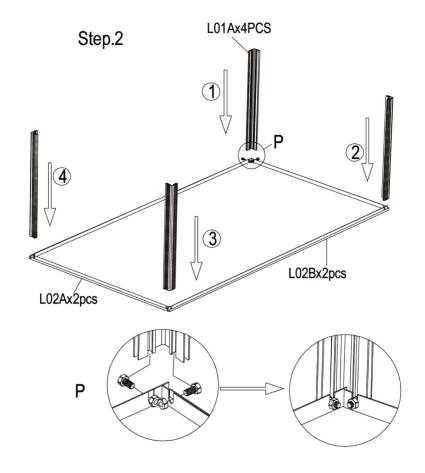

## (P2~P5)Body Frame Assembly

| Profile | Letter | QTY. |
|---------|--------|------|
|         | L01A   | 4    |
|         | L01B   | 2    |
|         | L01C   | 2    |
|         | L02A   | 2    |
|         | L02B   | 2    |
| 1       | L03A   | 2    |
|         | L04A   | 2    |
| 延       | L05A   | 1    |

| Profile  | Letter | QTY |
|----------|--------|-----|
| <u>.</u> | L01A   | 4   |
|          | L01B   | 2   |
|          | L01C   | 2   |
|          | L02A   | 2   |
|          | L02B   | 2   |
| 1        | L03A   | 2   |
|          | L04A   | 2   |
| 廷        | L05A   | 1   |