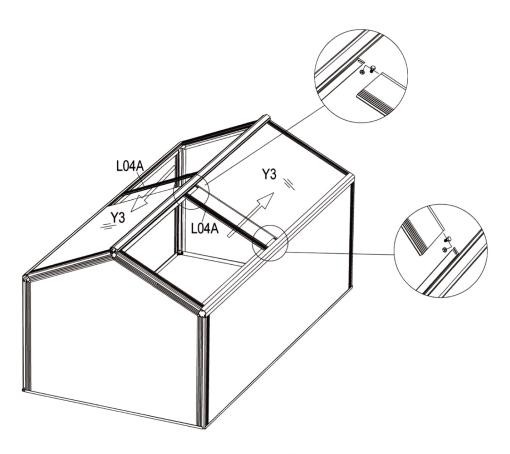

## (P2~P5)Body Frame Assembly

| Profile | Letter | QTY. |
|---------|--------|------|
|         | L01A   | 4    |
|         | L01B   | 2    |
|         | L01C   | 2    |
|         | L02A   | 2    |
|         | L02B   | 2    |
| 1       | L03A   | 2    |
|         | L04A   | 2    |
| 延       | L05A   | 1    |

| Profile  | Letter | QTY |
|----------|--------|-----|
| <u>.</u> | L01A   | 4   |
|          | L01B   | 2   |
|          | L01C   | 2   |
|          | L02A   | 2   |
|          | L02B   | 2   |
| 1        | L03A   | 2   |
|          | L04A   | 2   |
| 廷        | L05A   | 1   |

#### Polycarbonate

| ,       |        |      |
|---------|--------|------|
| Profile | Letter | QTY. |
|         | Y1     | 2    |
|         | Y3     | 2    |
|         | Y4     | 2    |
|         | Y2     | 2    |
|         |        |      |