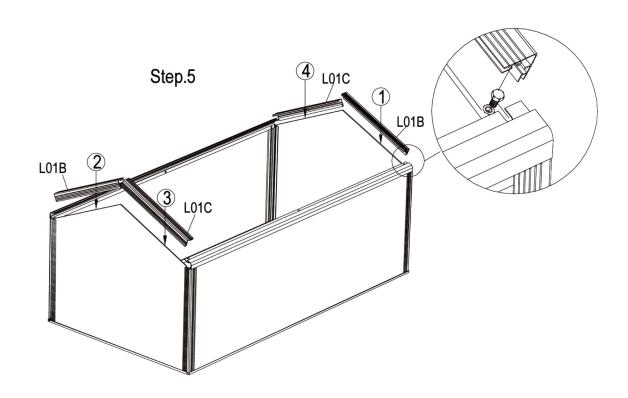

## (P2~P5)Body Frame Assembly

| Profile | Letter | QTY. |
|---------|--------|------|
|         | L01A   | 4    |
|         | L01B   | 2    |
|         | L01C   | 2    |
|         | L02A   | 2    |
|         | L02B   | 2    |
| 1       | L03A   | 2    |
|         | L04A   | 2    |
| 延       | L05A   | 1    |

| Profile  | Letter | QTY |
|----------|--------|-----|
| <u>.</u> | L01A   | 4   |
|          | L01B   | 2   |
|          | L01C   | 2   |
|          | L02A   | 2   |
|          | L02B   | 2   |
| 1        | L03A   | 2   |
|          | L04A   | 2   |
| 廷        | L05A   | 1   |