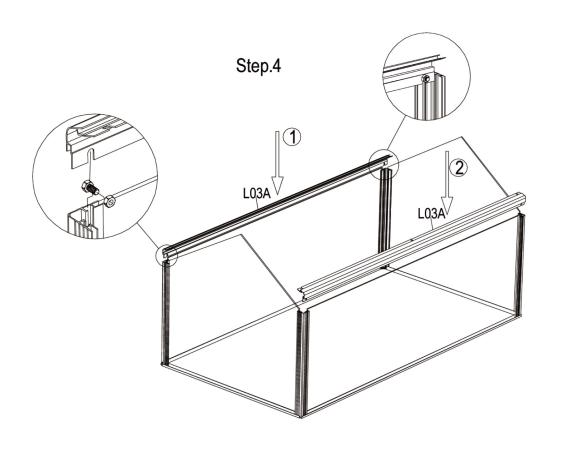

## (P2~P5)Body Frame Assembly

| Profile | Letter | QTY. |
|---------|--------|------|
|         | L01A   | 4    |
|         | L01B   | 2    |
|         | L01C   | 2    |
|         | L02A   | 2    |
|         | L02B   | 2    |
| 1       | L03A   | 2    |
|         | L04A   | 2    |
| 延       | L05A   | 1    |

| Profile  | Letter | QTY |
|----------|--------|-----|
| <u>.</u> | L01A   | 4   |
|          | L01B   | 2   |
|          | L01C   | 2   |
|          | L02A   | 2   |
|          | L02B   | 2   |
| 1        | L03A   | 2   |
|          | L04A   | 2   |
| 廷        | L05A   | 1   |