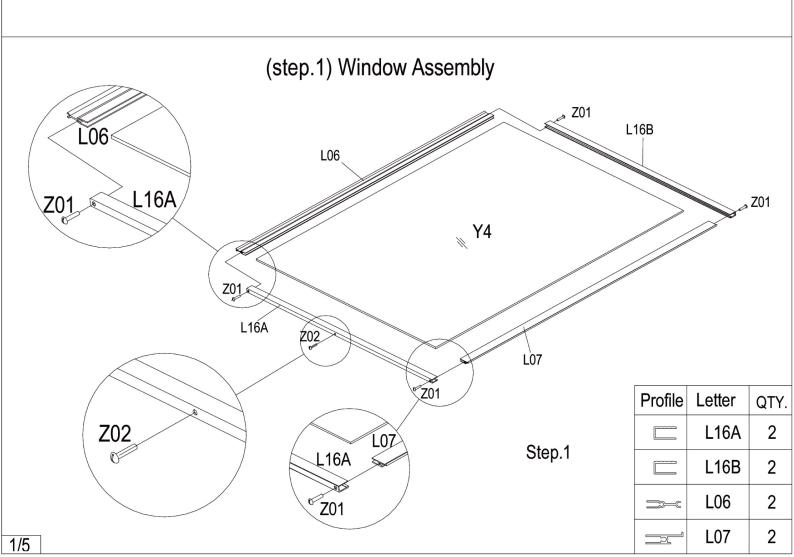

## (P2~P5)Body Frame Assembly

| Profile | Letter | QTY. |
|---------|--------|------|
|         | L01A   | 4    |
|         | L01B   | 2    |
|         | L01C   | 2    |
|         | L02A   | 2    |
|         | L02B   | 2    |
| 1       | L03A   | 2    |
|         | L04A   | 2    |
| 延       | L05A   | 1    |

| Profile  | Letter | QTY |
|----------|--------|-----|
| <u>.</u> | L01A   | 4   |
|          | L01B   | 2   |
|          | L01C   | 2   |
|          | L02A   | 2   |
|          | L02B   | 2   |
| 1        | L03A   | 2   |
|          | L04A   | 2   |
| 廷        | L05A   | 1   |