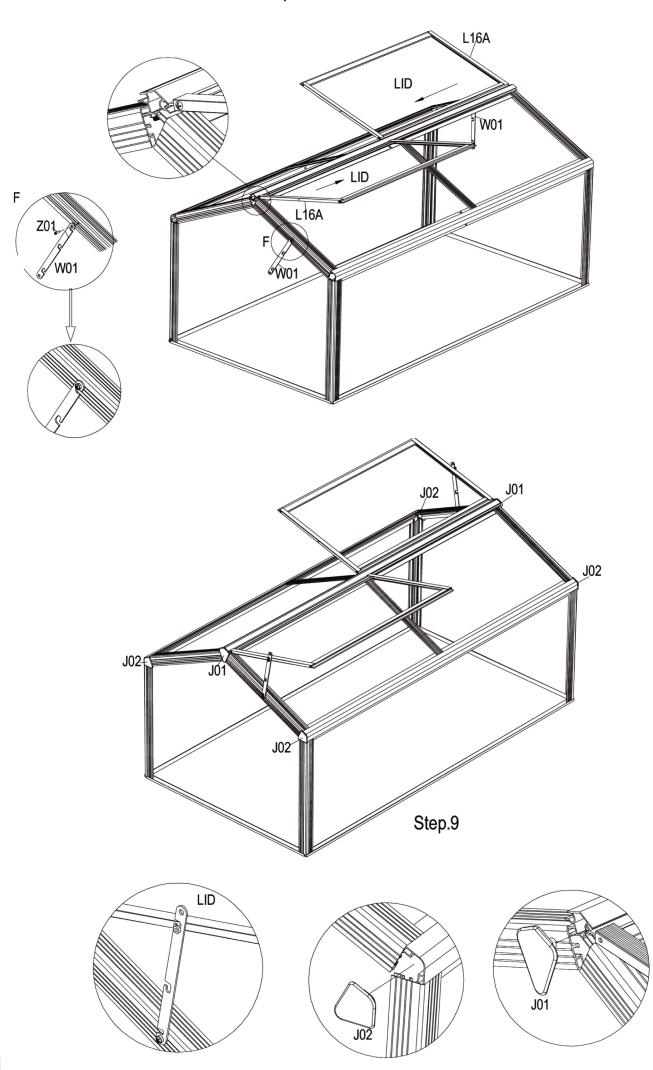

TY. |
|         | Y1     | 2    |
|         | Y3     | 2    |
|         | Y4     | 2    |
|         | Y2     | 2    |
|         |        |      |

#### **SPARE PARTS**

| Profile      | Letter | QTY |
|--------------|--------|-----|
| <b>&amp;</b> | S01    | 24  |
| <b>©</b>     | M01    | 24  |
| Ø            | Z01    | 8   |
| 6            | Z02    | 4   |
| (3)          | J01    | 2   |
| <b>&amp;</b> | J02    | 4   |
|              | W01    | 2   |



| Profile  | Letter | QTY |
|----------|--------|-----|
| <u>.</u> | L01A   | 4   |
|          | L01B   | 2   |
|          | L01C   | 2   |
|          | L02A   | 2   |
|          | L02B   | 2   |
| 1        | L03A   | 2   |
|          | L04A   | 2   |
| 廷        | L05A   | 1   |

## (P2~P5)Body Frame Assembly













Step.7

Step.8