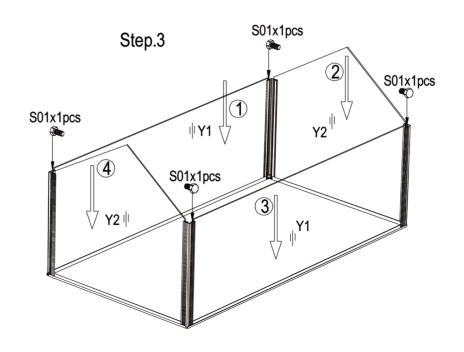

## (P2~P5)Body Frame Assembly

| Profile | Letter | QTY. |
|---------|--------|------|
|         | L01A   | 4    |
|         | L01B   | 2    |
|         | L01C   | 2    |
|         | L02A   | 2    |
|         | L02B   | 2    |
| 1       | L03A   | 2    |
|         | L04A   | 2    |
| 延       | L05A   | 1    |

| Profile  | Letter | QTY |
|----------|--------|-----|
| <u>.</u> | L01A   | 4   |
|          | L01B   | 2   |
|          | L01C   | 2   |
|          | L02A   | 2   |
|          | L02B   | 2   |
| 1        | L03A   | 2   |
|          | L04A   | 2   |
| 廷        | L05A   | 1   |