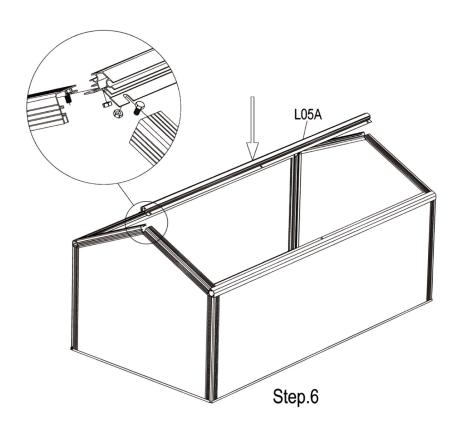

## (P2~P5)Body Frame Assembly

| Profile | Letter | QTY. |
|---------|--------|------|
|         | L01A   | 4    |
|         | L01B   | 2    |
|         | L01C   | 2    |
|         | L02A   | 2    |
|         | L02B   | 2    |
| 1       | L03A   | 2    |
|         | L04A   | 2    |
| 延       | L05A   | 1    |

| Profile  | Letter | QTY |
|----------|--------|-----|
| <u>.</u> | L01A   | 4   |
|          | L01B   | 2   |
|          | L01C   | 2   |
|          | L02A   | 2   |
|          | L02B   | 2   |
| 1        | L03A   | 2   |
|          | L04A   | 2   |
| 廷        | L05A   | 1   |