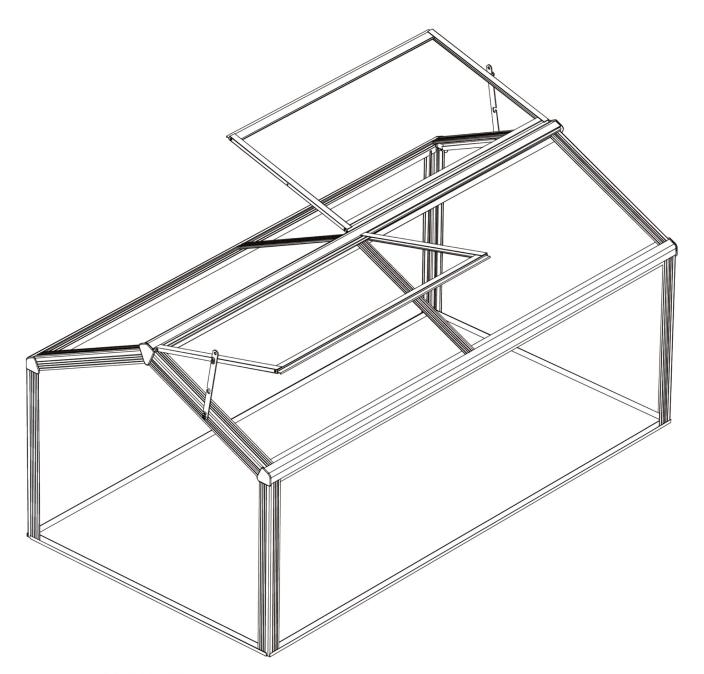

### Window Assembly

| Profile  | Letter | QTY. |
|----------|--------|------|
|          | L16A   | 2    |
|          | L16B   | 2    |
| <b>=</b> | L06    | 2    |
|          | L07    | 2    |